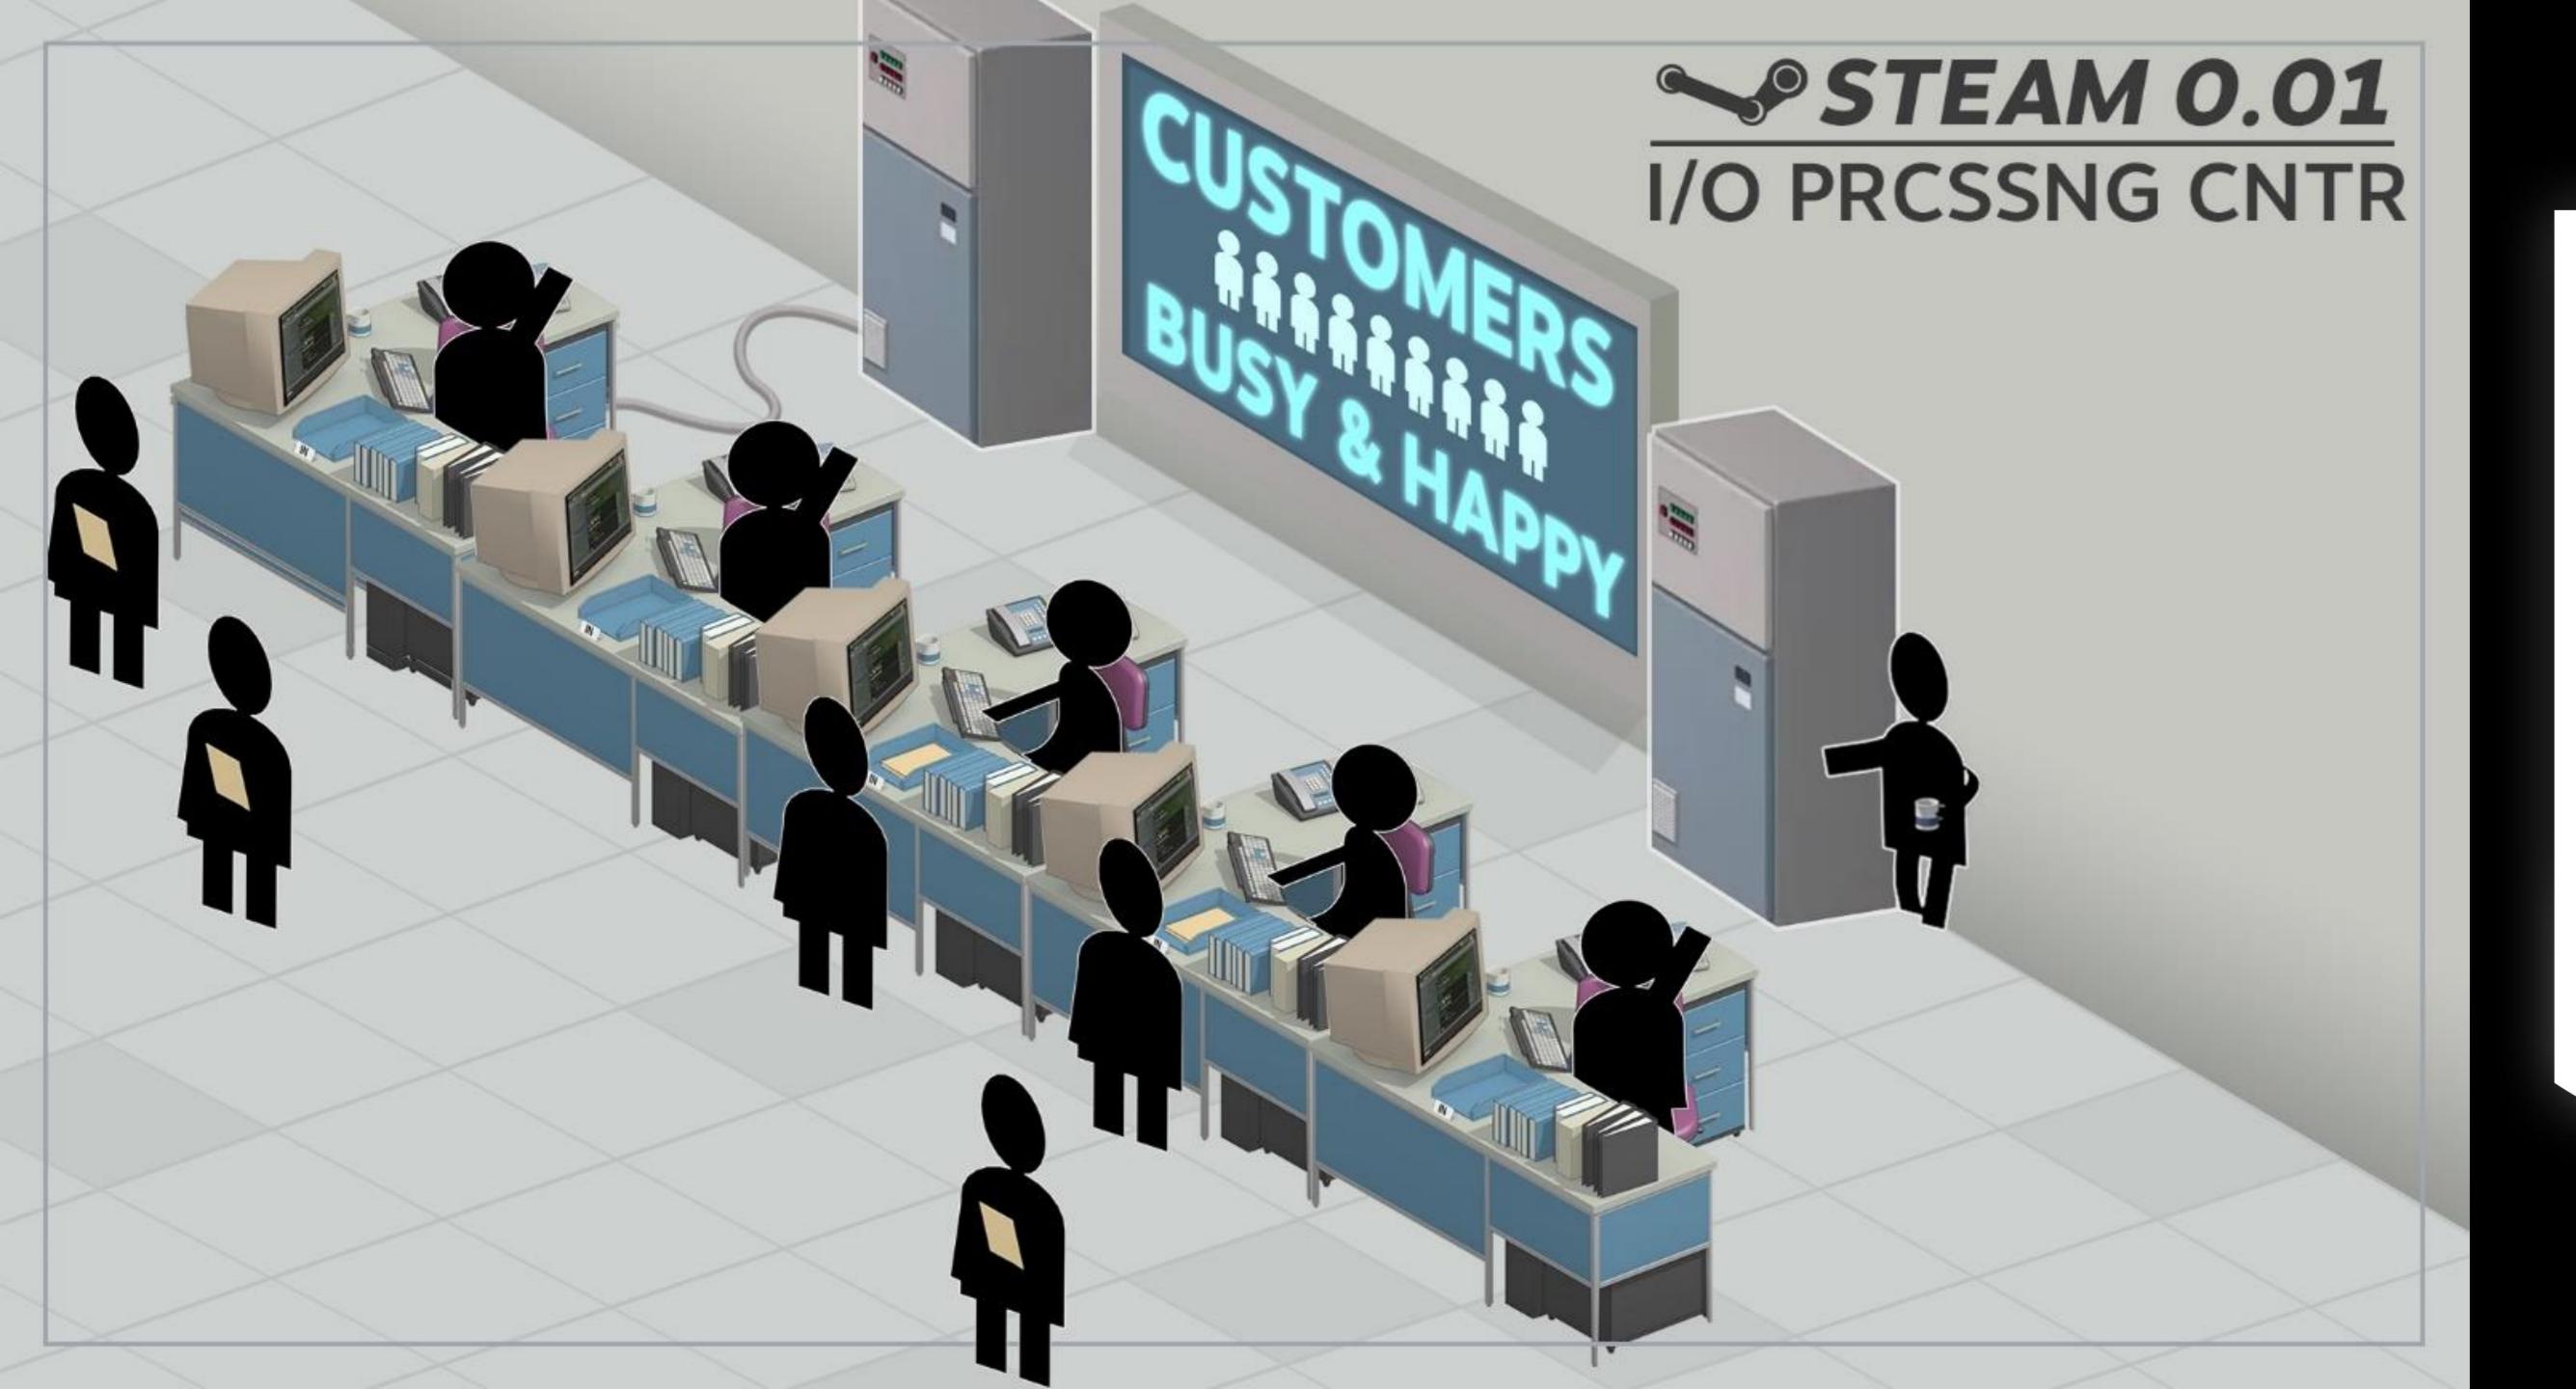

sitive (22,378)



User Reviews:

OVERALL: Overwhelmingly Positive (29,053)



User Reviews: OVERALL: Very Positive (3,933)







### STEAM DAYS























2011 2012 2013 2014 2015 2016

#### MORE PLAYTIME PER USER MORE GAMES PER USER



Steam Growth - Since Dev Days 2014

#### % REGIONAL REVENUE GROWTH





Steam Growth - Since Dev Days 2014

#### % REGIONAL REVENUE GROWTH





Steam Growth

LOCALIZATION: 25 LANGUAGES

LOCAL CURRENCIES: 29 LOCAL CURRENCIES

LOCAL PAYMENT METHODS: 50+ LOCAL PAYMENT METHODS

WORLDWIDE CONTENT:

GAME DEVELOPERS IN 100+ COUNTRIES









































SeamNG. drive







STEAM















### STEAM: 2017 AND BEYOND







































Tilt Brush by Google

















STEAM®





#### MANY TO MANY









### STEAM® DAYS









#### THANK YOU

### STEAM® DAYS