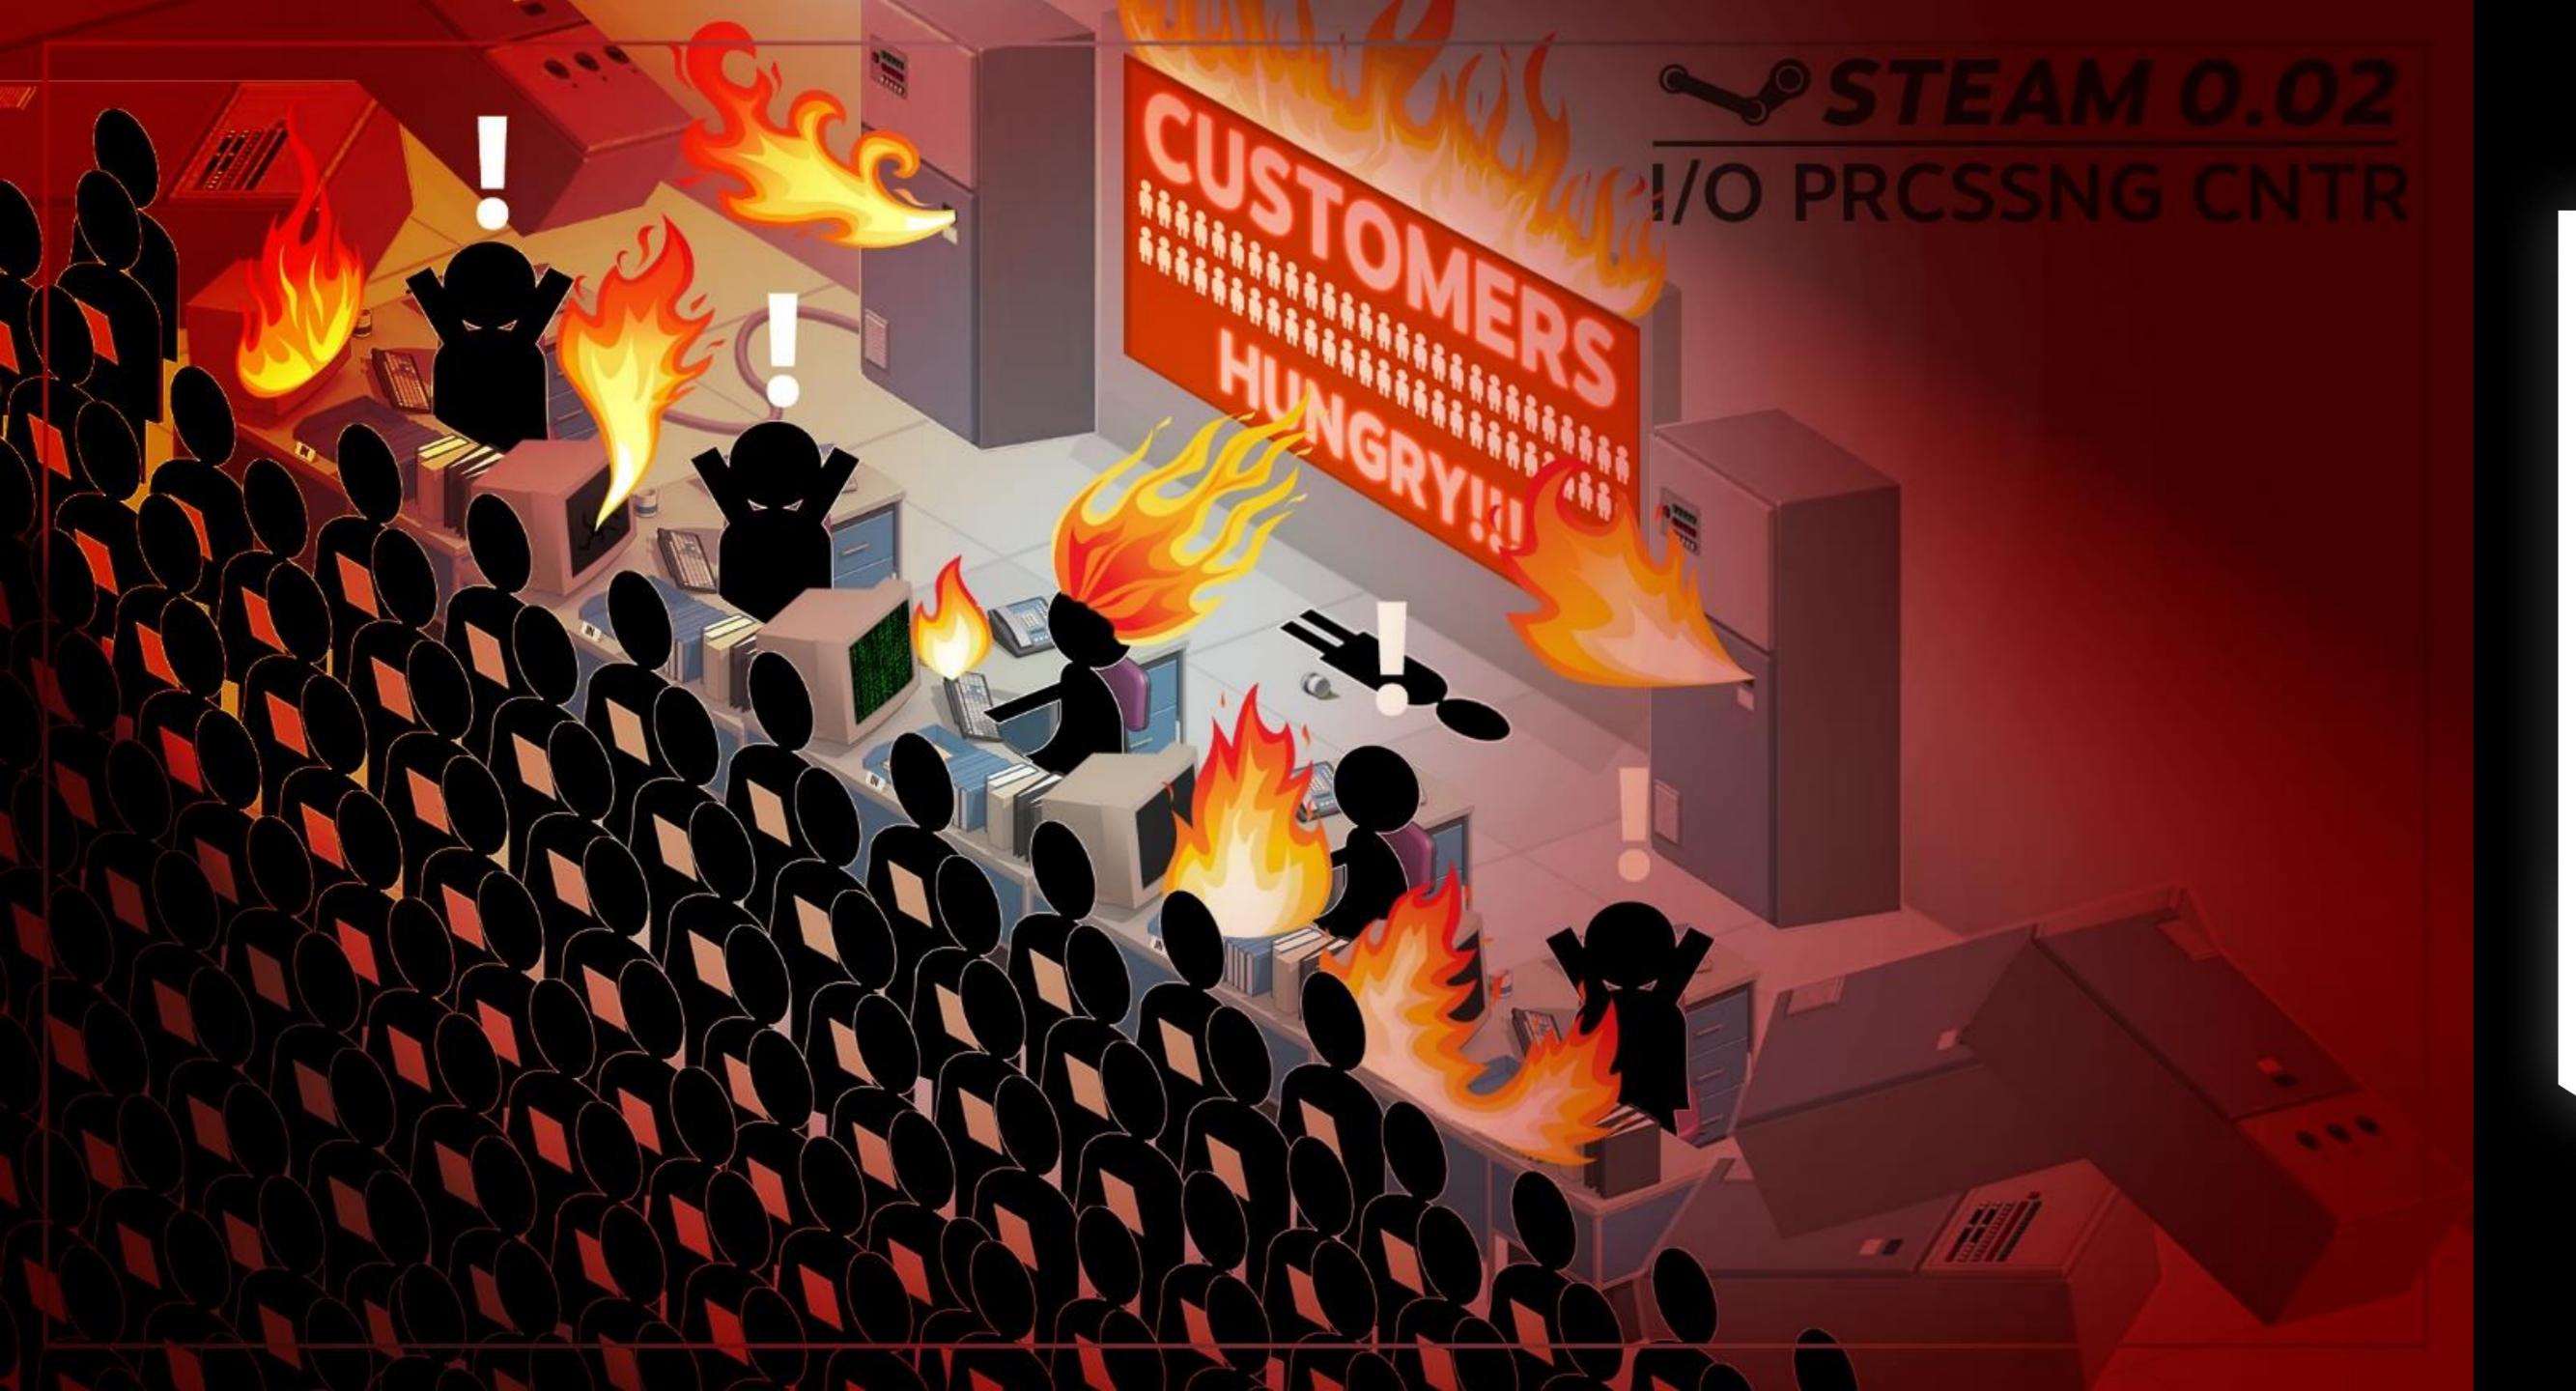

ve (22,378)



User Reviews:

OVERALL: Overwhelmingly Positive (29,053)



User Reviews: OVERALL: Very Positive (3,933)







### STEAM DAYS























2011 2012 2013 2014 2015 2016

#### MORE PLAYTIME PER USER MORE GAMES PER USER



Steam Growth - Since Dev Days 2014

#### % REGIONAL REVENUE GROWTH





Steam Growth - Since Dev Days 2014

#### % REGIONAL REVENUE GROWTH





Steam Growth

LOCALIZATION: 25 LANGUAGES

LOCAL CURRENCIES: 29 LOCAL CURRENCIES

LOCAL PAYMENT METHODS: 50+ LOCAL PAYMENT METHODS

WORLDWIDE CONTENT:

GAME DEVELOPERS IN 100+ COUNTRIES









































SeamNG. drive







STEAM















### STEAM: 2017 AND BEYOND







































Tilt Brush by Google

















STEAM®





#### MANY TO MANY









### STEAM® DAYS









#### THANK YOU

### STEAM® DAYS