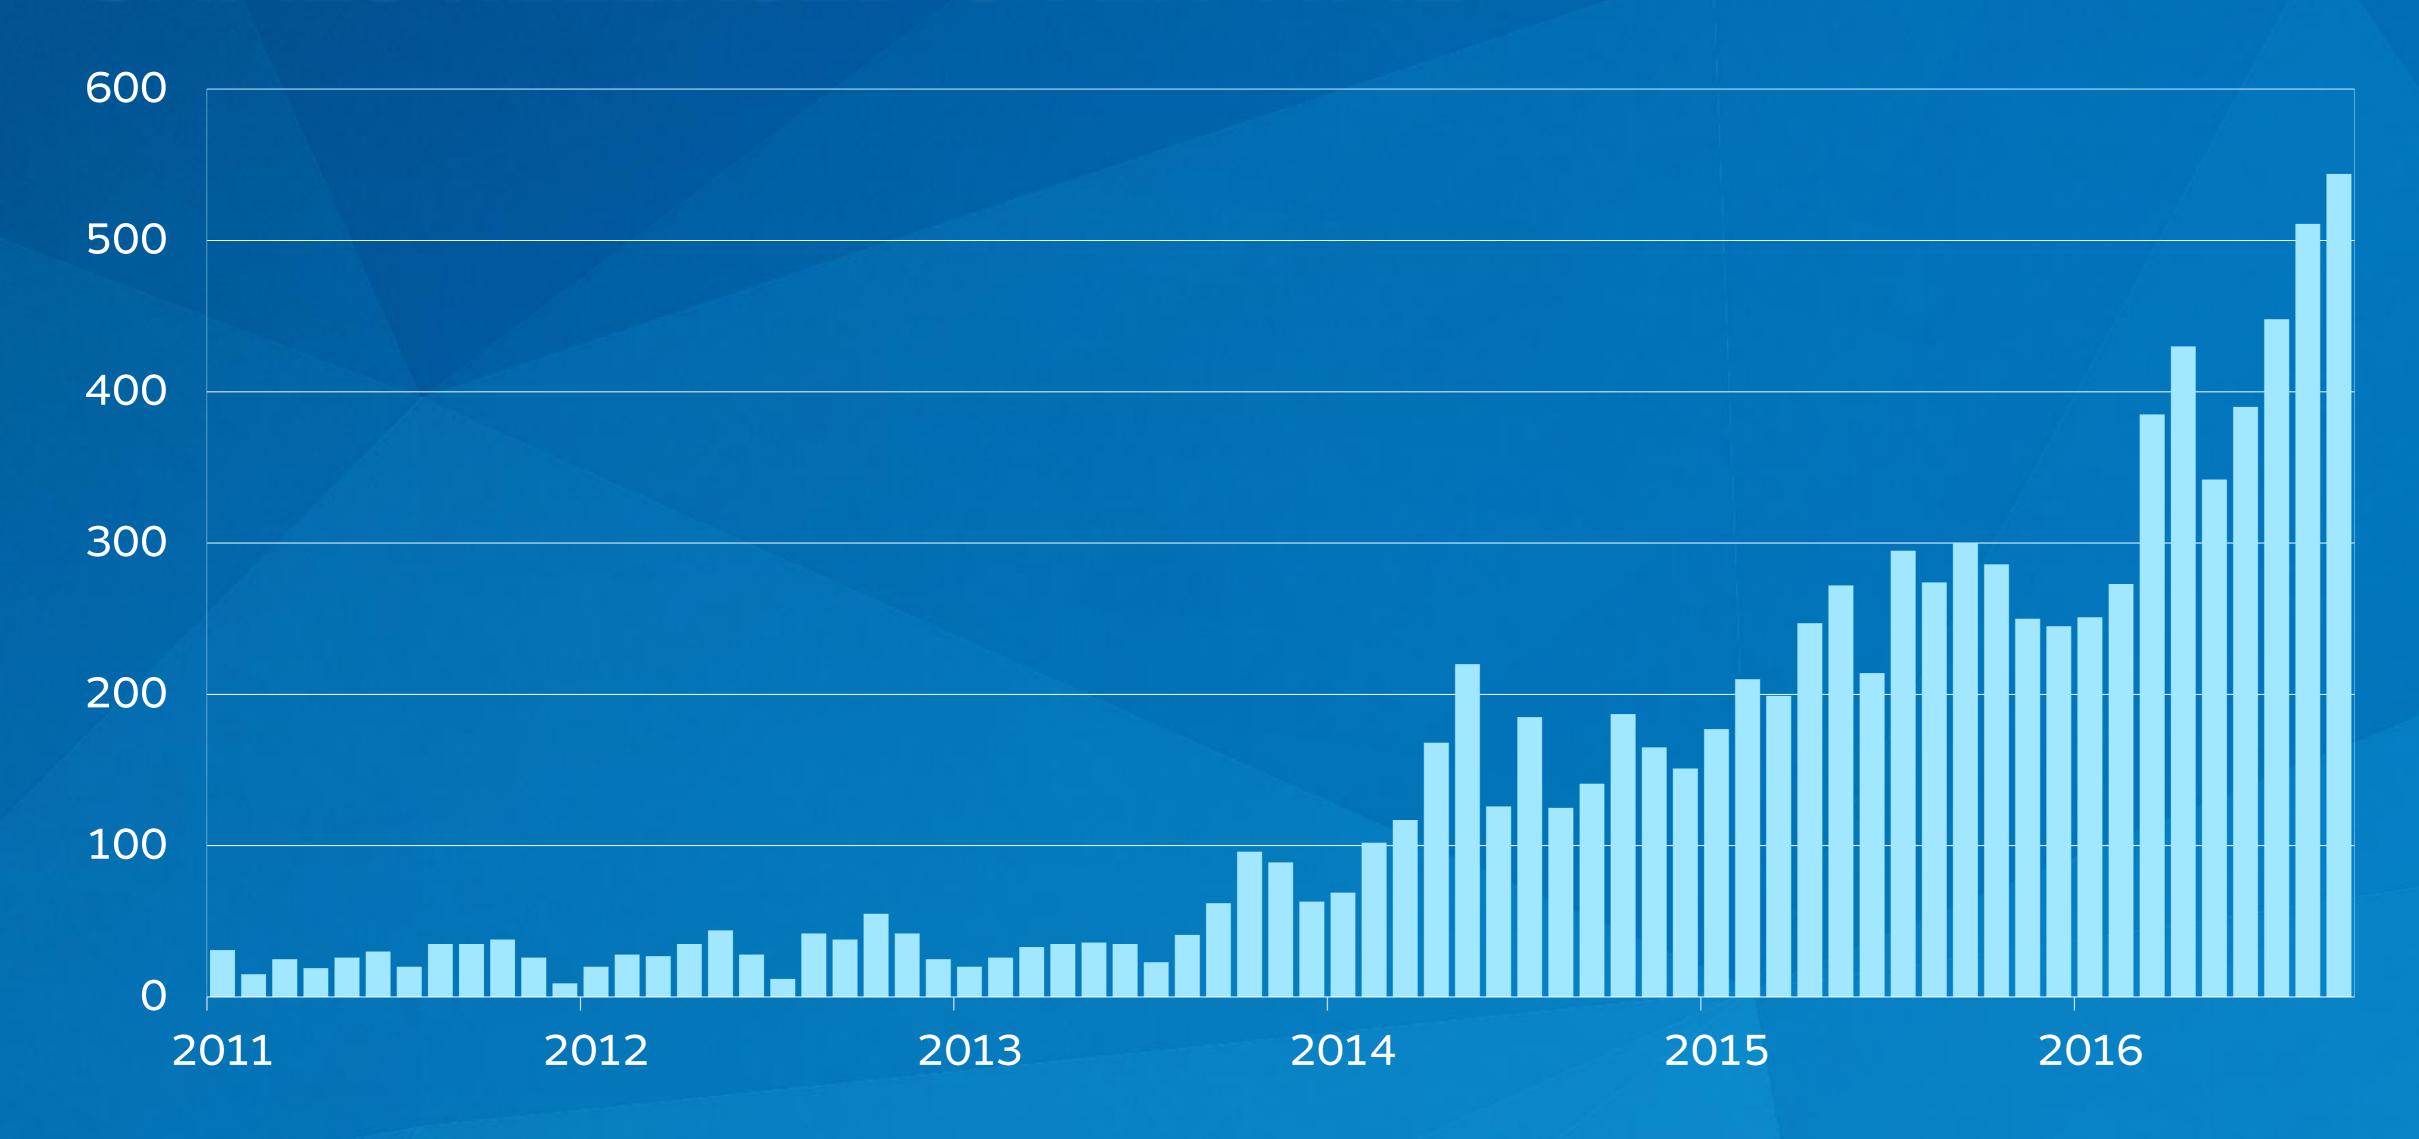

#### STEAM BUSINESS UPDATE





### STEAM® DAYS







### STEAM® DAYS





Steam Growth

#### GAMES RELEASED OVER TIME







### STEAM® DAYS



Early Access

Free to Play

Adventure

Multiplayer

Simulation

Strategy

Indie

Casual

Puzzle

Foo

Strategy

Racing

Action

Casual

Indie

RPG









User Reviews:

OVERALL: Overwhelmingly Positive (5,139)



User Reviews: OVERALL: Very Positive (16,218)



User Reviews: OVERALL: Very Positive (56,669)



User Reviews: OVERALL: Very Positive (7,722)



User Reviews:

OVERALL: Overwhelmingly Positive (3,663)



User Reviews:

OVERALL: Overwhelmingly Positive (10,193)



User Reviews: OVERALL: Very Positive (22,378)



User Reviews:

OVERALL: Overwhelmingly Positive (29,053)



User Reviews: OVERALL: Very Positive (3,933)







### STEAM DAYS























2011 2012 2013 2014 2015 2016

#### MORE PLAYTIME PER USER MORE GAMES PER USER



Steam Growth -