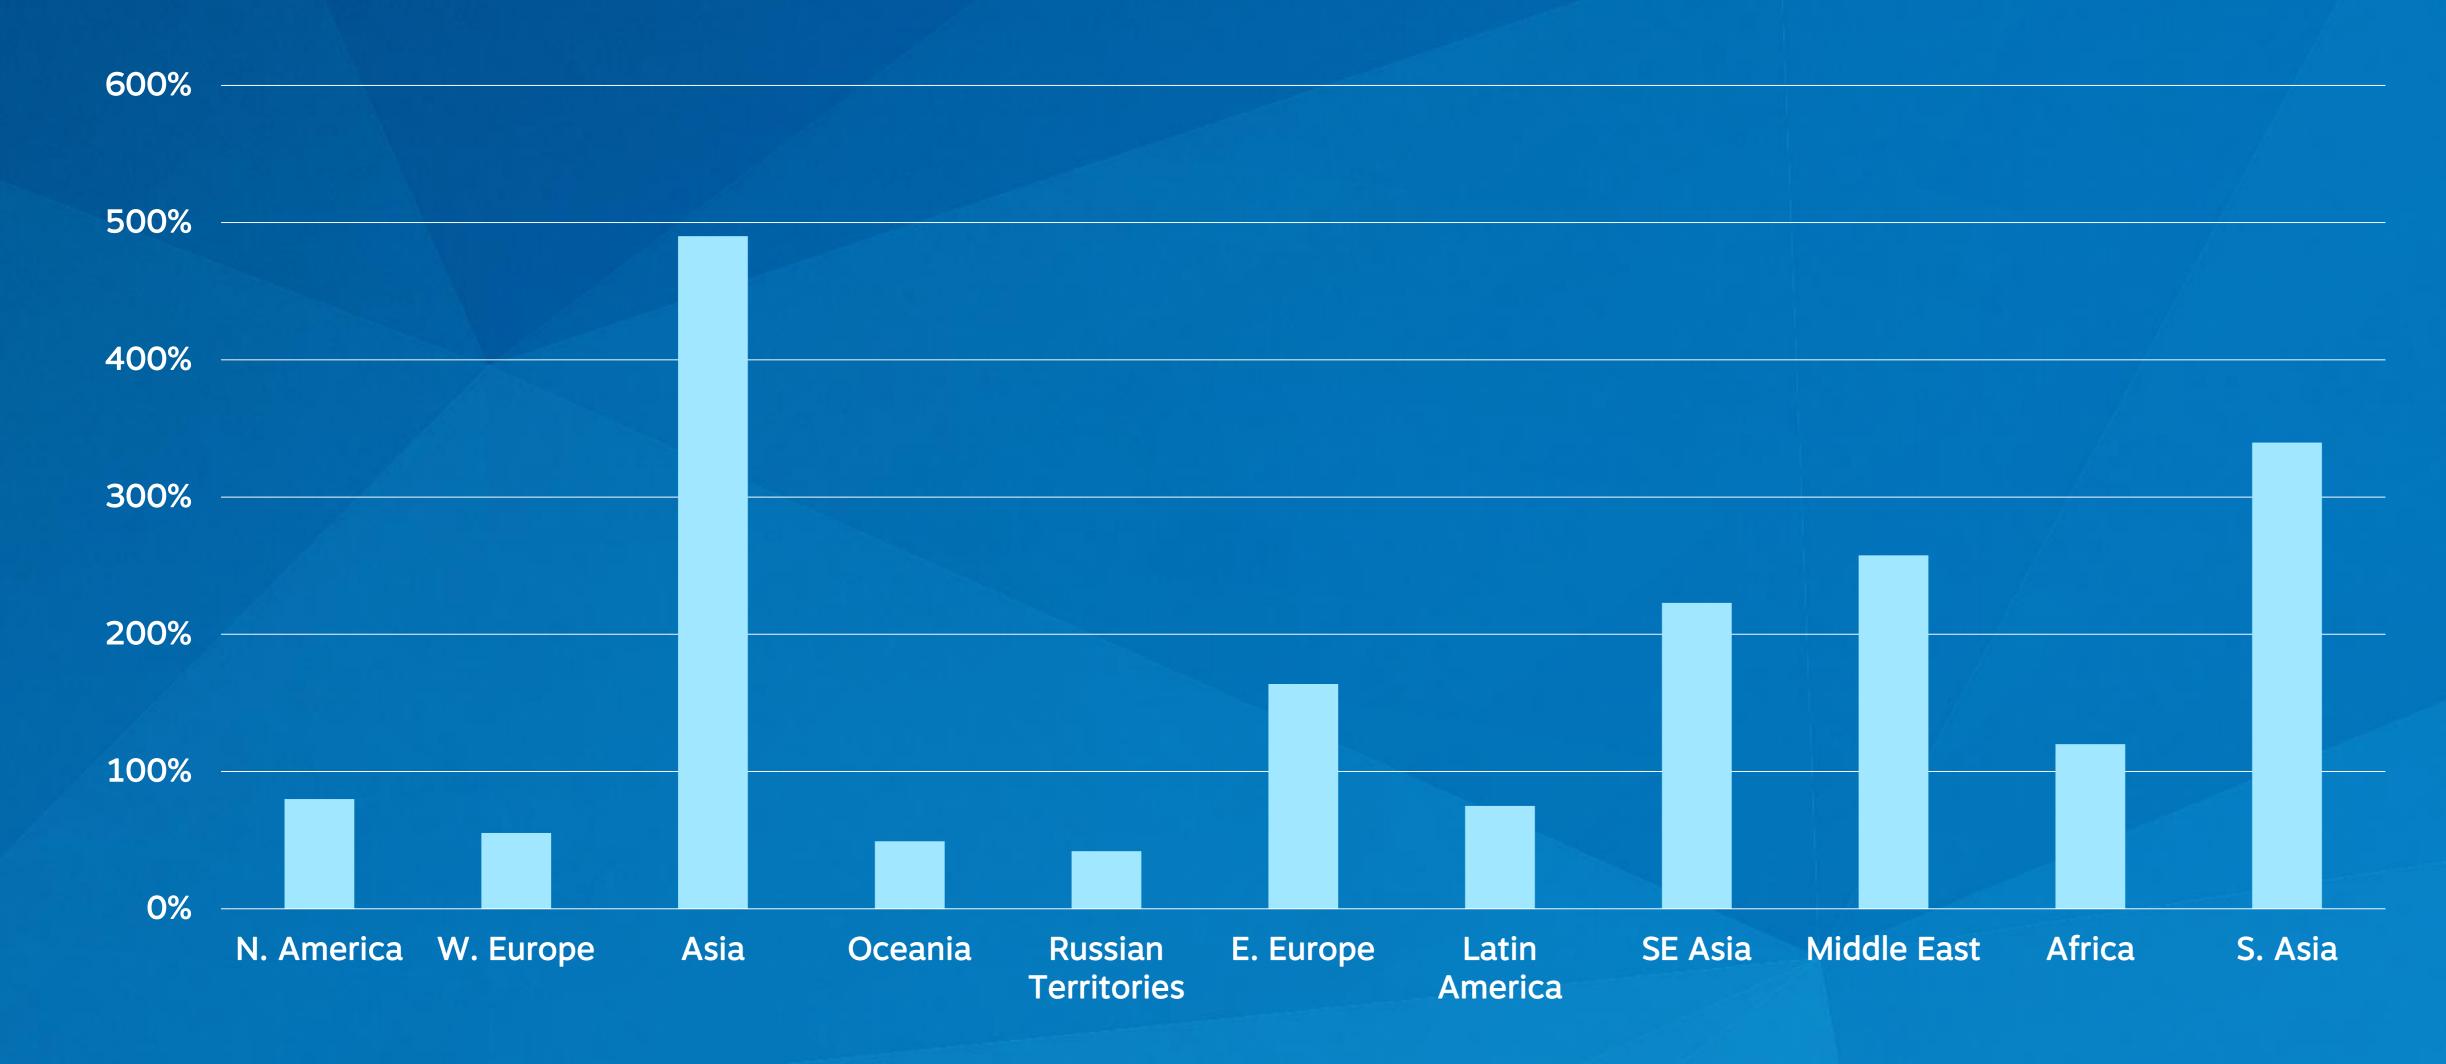

#### % REGIONAL REVENUE GROWTH

Steam Growth - Since Dev Days 2014

#### % REGIONAL REVENUE GROWTH

Steam Growth

LOCALIZATION: 25 LANGUAGES

LOCAL CURRENCIES: 29 LOCAL CURRENCIES

LOCAL PAYMENT METHODS: 50+ LOCAL PAYMENT METHODS

WORLDWIDE CONTENT:

GAME DEVELOPERS IN 100+ COUNTRIES