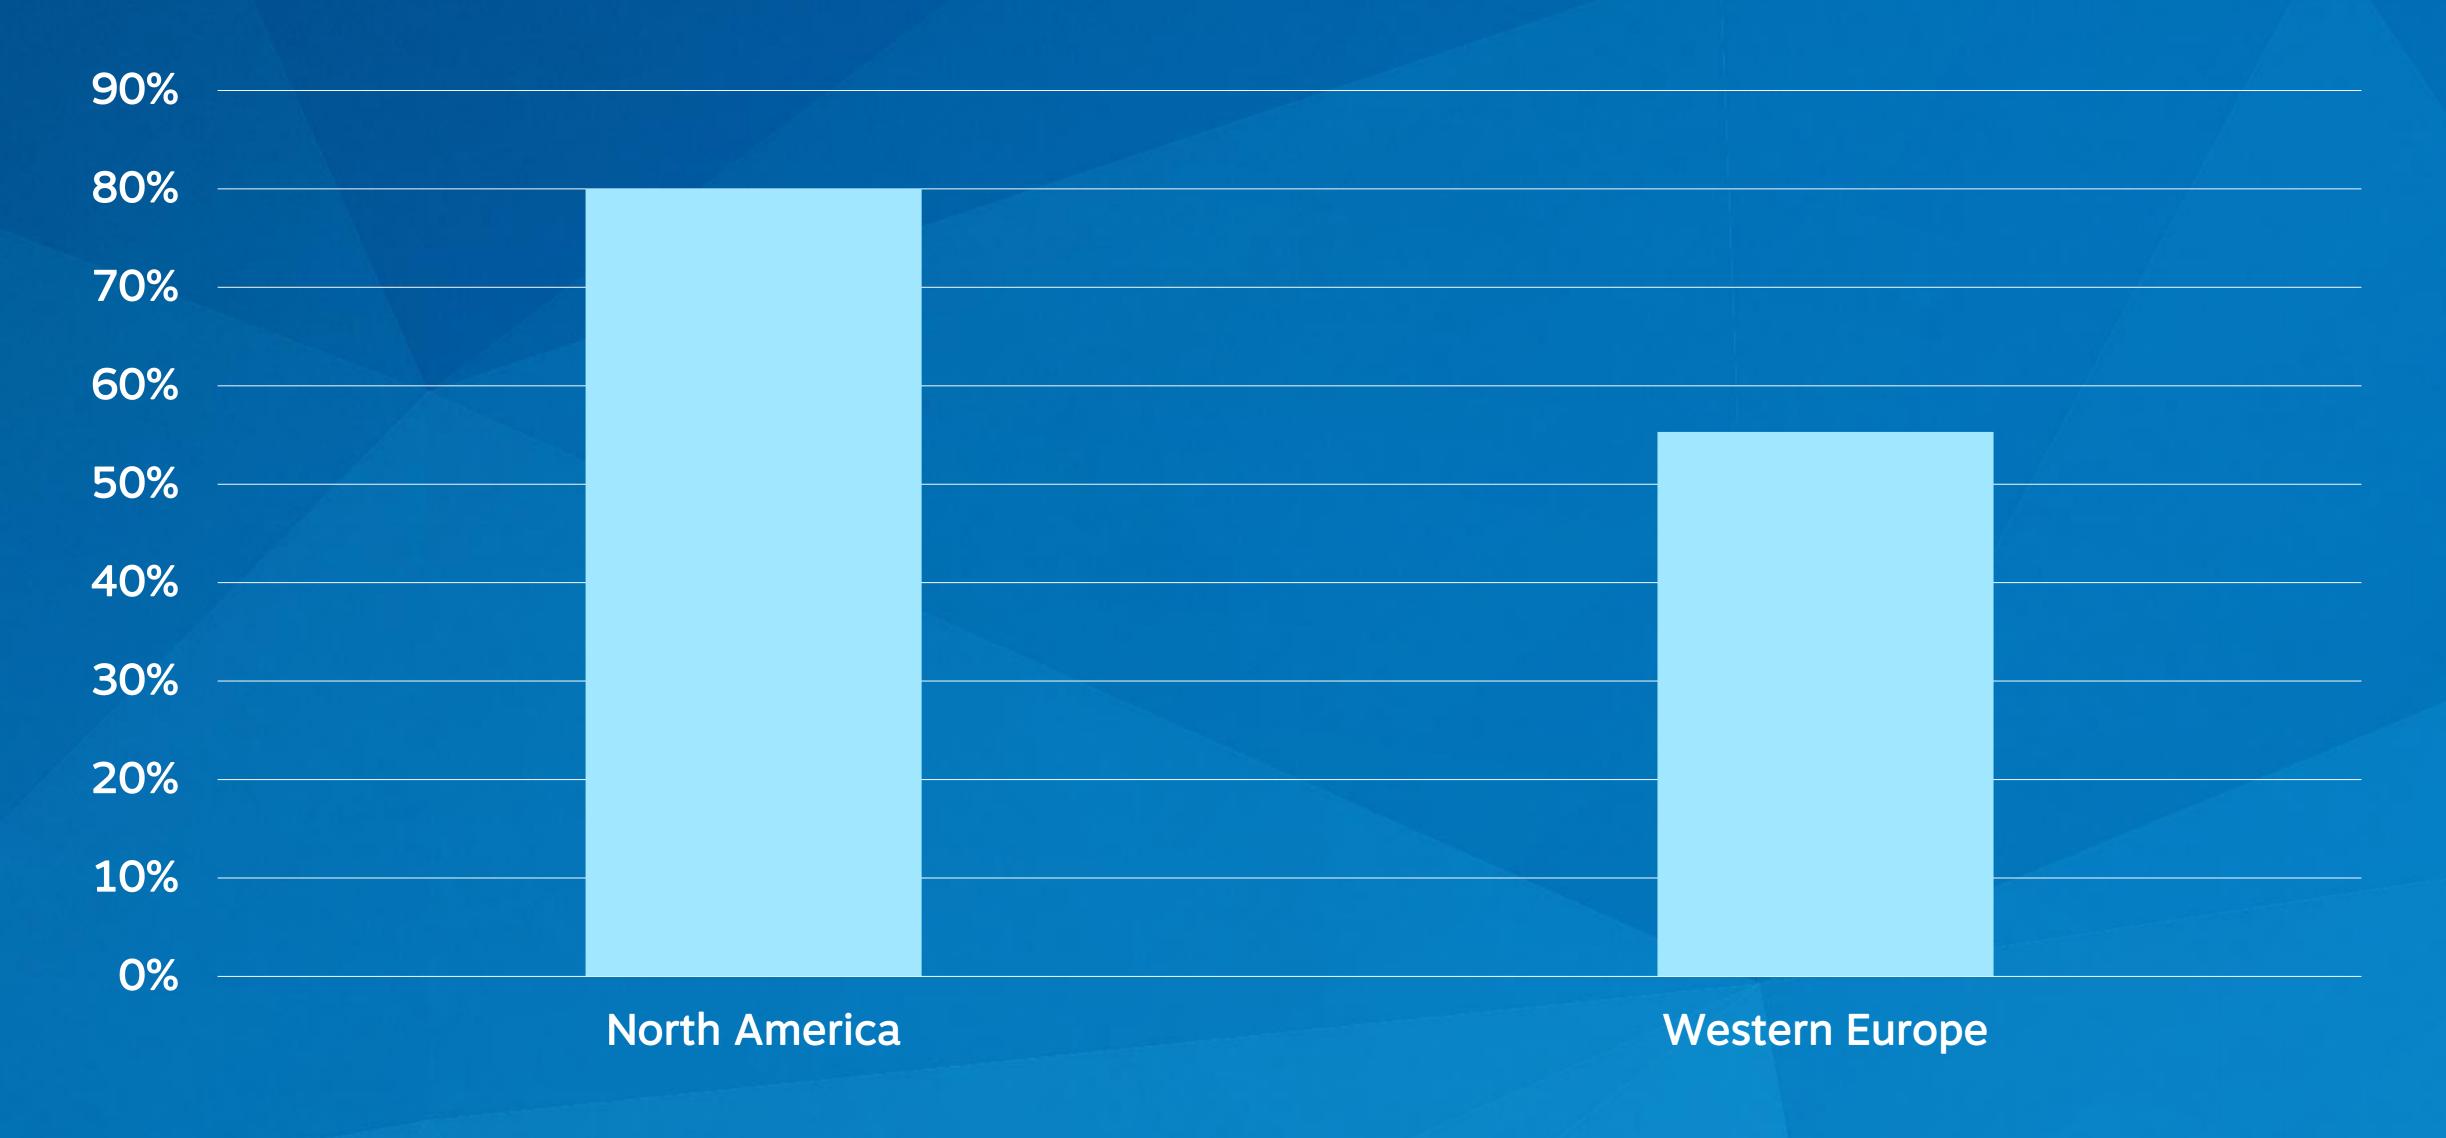

#### % REGIONAL REVENUE GROWTH

Steam Growth - Since Dev Days 2014

#### % REGIONAL REVENUE GROWTH

Steam Growth

LOCALIZATION: 25 LANGUAGES

LOCAL CURRENCIES: 29 LOCAL CURRENCIES

LOCAL PAYMENT METHODS: 50+ LOCAL PAYMENT METHODS

WORLDWIDE CONTENT:

GAME DEVELOPERS IN 100+ COUNTRIES