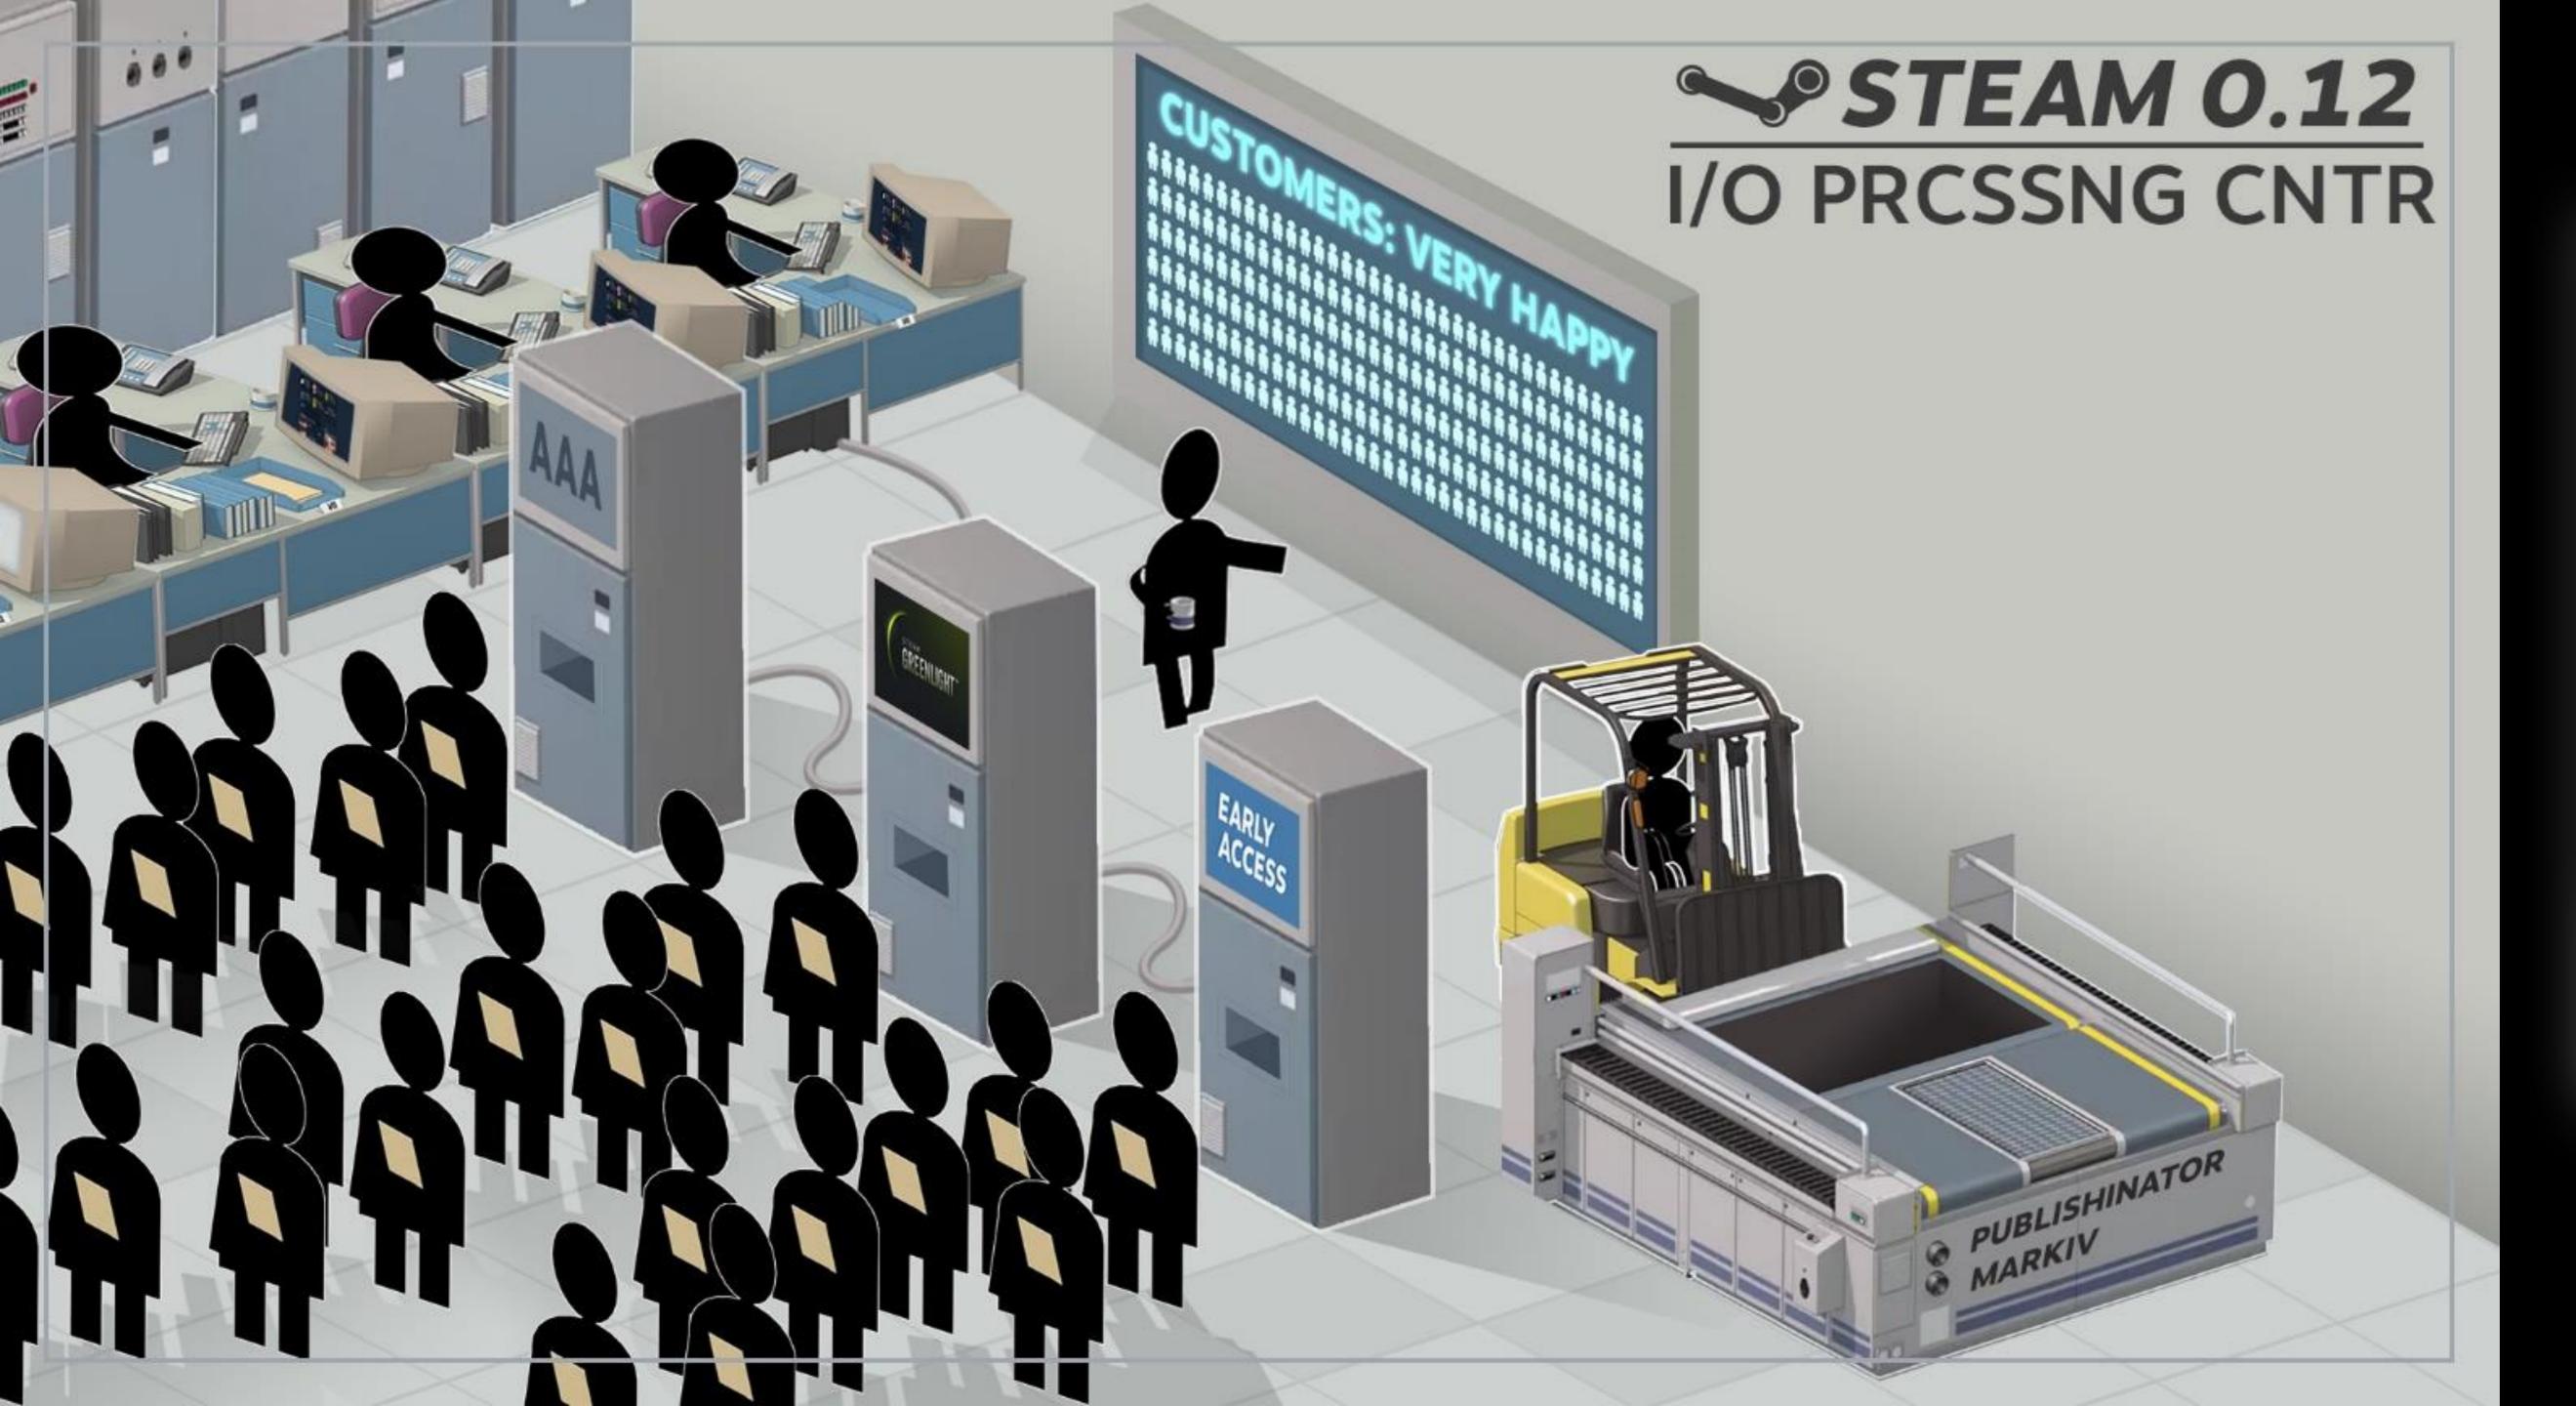

Reviews:

OVERALL: Overwhelmingly Positive (29,053)



User Reviews: OVERALL: Very Positive (3,933)







### STEAM DAYS























2011 2012 2013 2014 2015 2016

#### MORE PLAYTIME PER USER MORE GAMES PER USER



Steam Growth - Since Dev Days 2014

#### % REGIONAL REVENUE GROWTH





Steam Growth - Since Dev Days 2014

#### % REGIONAL REVENUE GROWTH





Steam Growth

LOCALIZATION: 25 LANGUAGES

LOCAL CURRENCIES: 29 LOCAL CURRENCIES

LOCAL PAYMENT METHODS: 50+ LOCAL PAYMENT METHODS

WORLDWIDE CONTENT:

GAME DEVELOPERS IN 100+ COUNTRIES









































SeamNG. drive







STEAM















### STEAM: 2017 AND BEYOND







































Tilt Brush by Google

















STEAM®





#### MANY TO MANY









### STEAM® DAYS









#### THANK YOU

### STEAM® DAYS