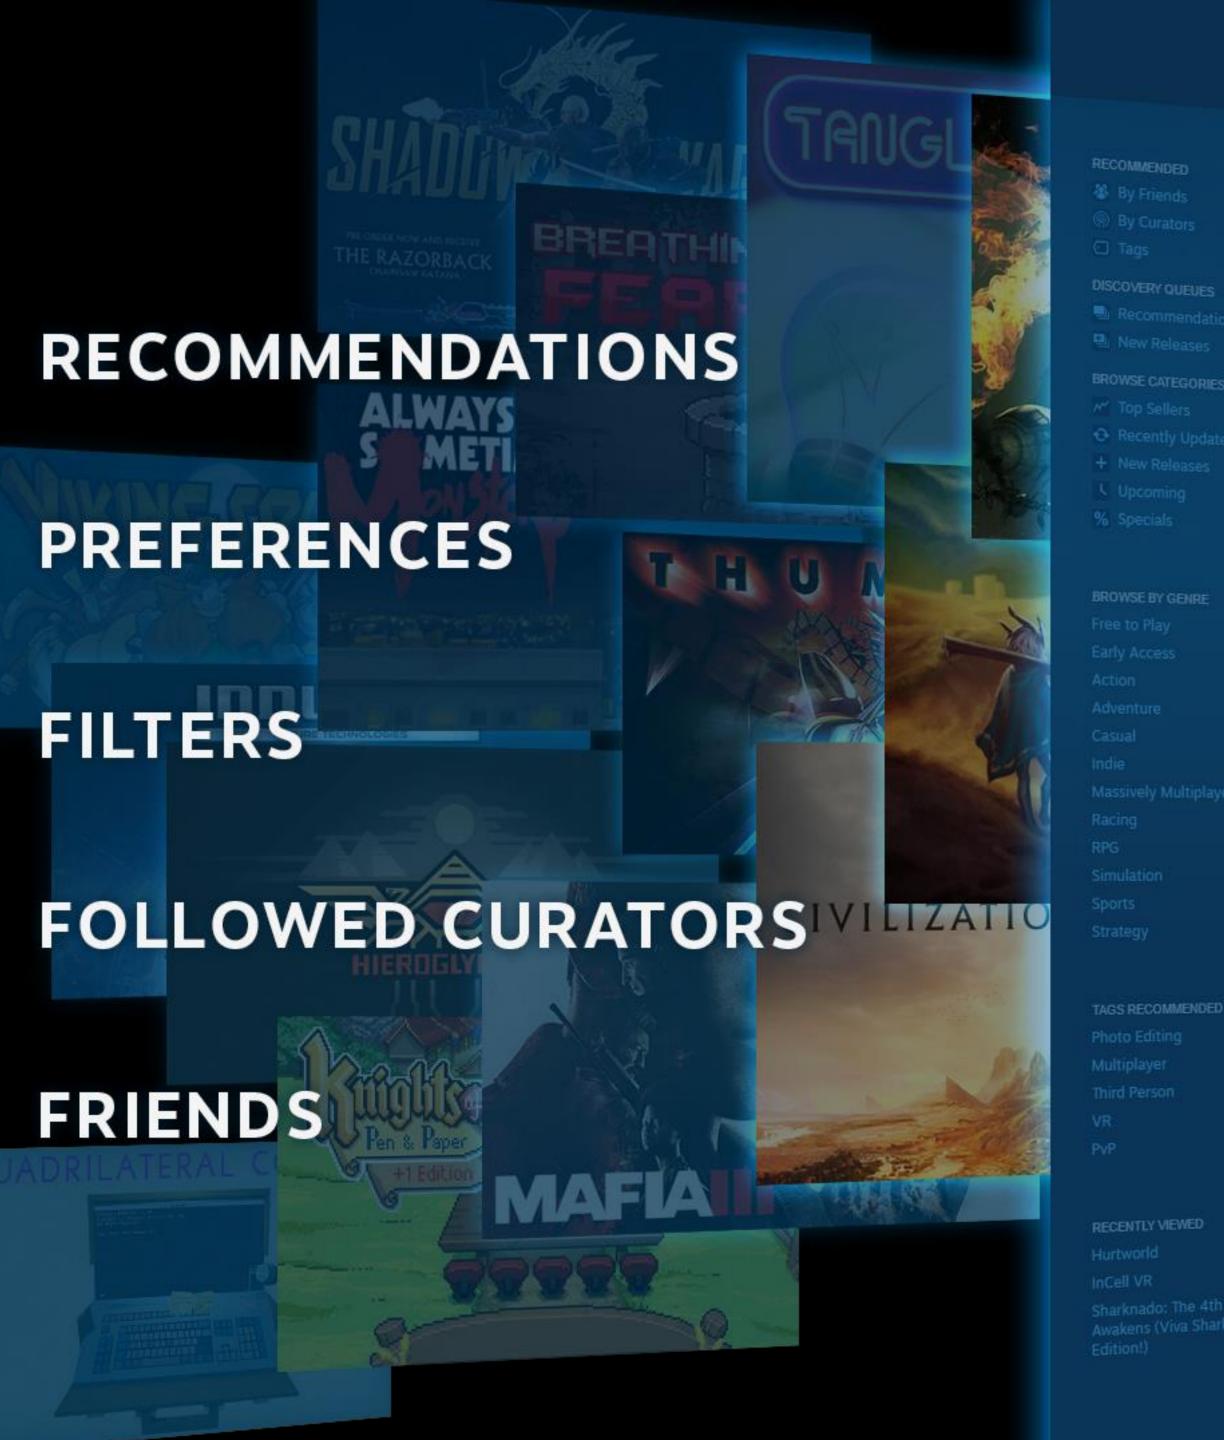

itive (3,663)



User Reviews:

OVERALL: Overwhelmingly Positive (10,193)



User Reviews: OVERALL: Very Positive (22,378)



User Reviews:

OVERALL: Overwhelmingly Positive (29,053)



User Reviews: OVERALL: Very Positive (3,933)







### STEAM DAYS























2011 2012 2013 2014 2015 2016

#### MORE PLAYTIME PER USER MORE GAMES PER USER



Steam Growth - Since Dev Days 2014

#### % REGIONAL REVENUE GROWTH





Steam Growth - Since Dev Days 2014

#### % REGIONAL REVENUE GROWTH





Steam Growth

LOCALIZATION: 25 LANGUAGES

LOCAL CURRENCIES: 29 LOCAL CURRENCIES

LOCAL PAYMENT METHODS: 50+ LOCAL PAYMENT METHODS

WORLDWIDE CONTENT:

GAME DEVELOPERS IN 100+ COUNTRIES









































SeamNG. drive







STEAM















### STEAM: 2017 AND BEYOND







































Tilt Brush by Google

















STEAM®





#### MANY TO MANY









### STEAM® DAYS









#### THANK YOU

### STEAM® DAYS