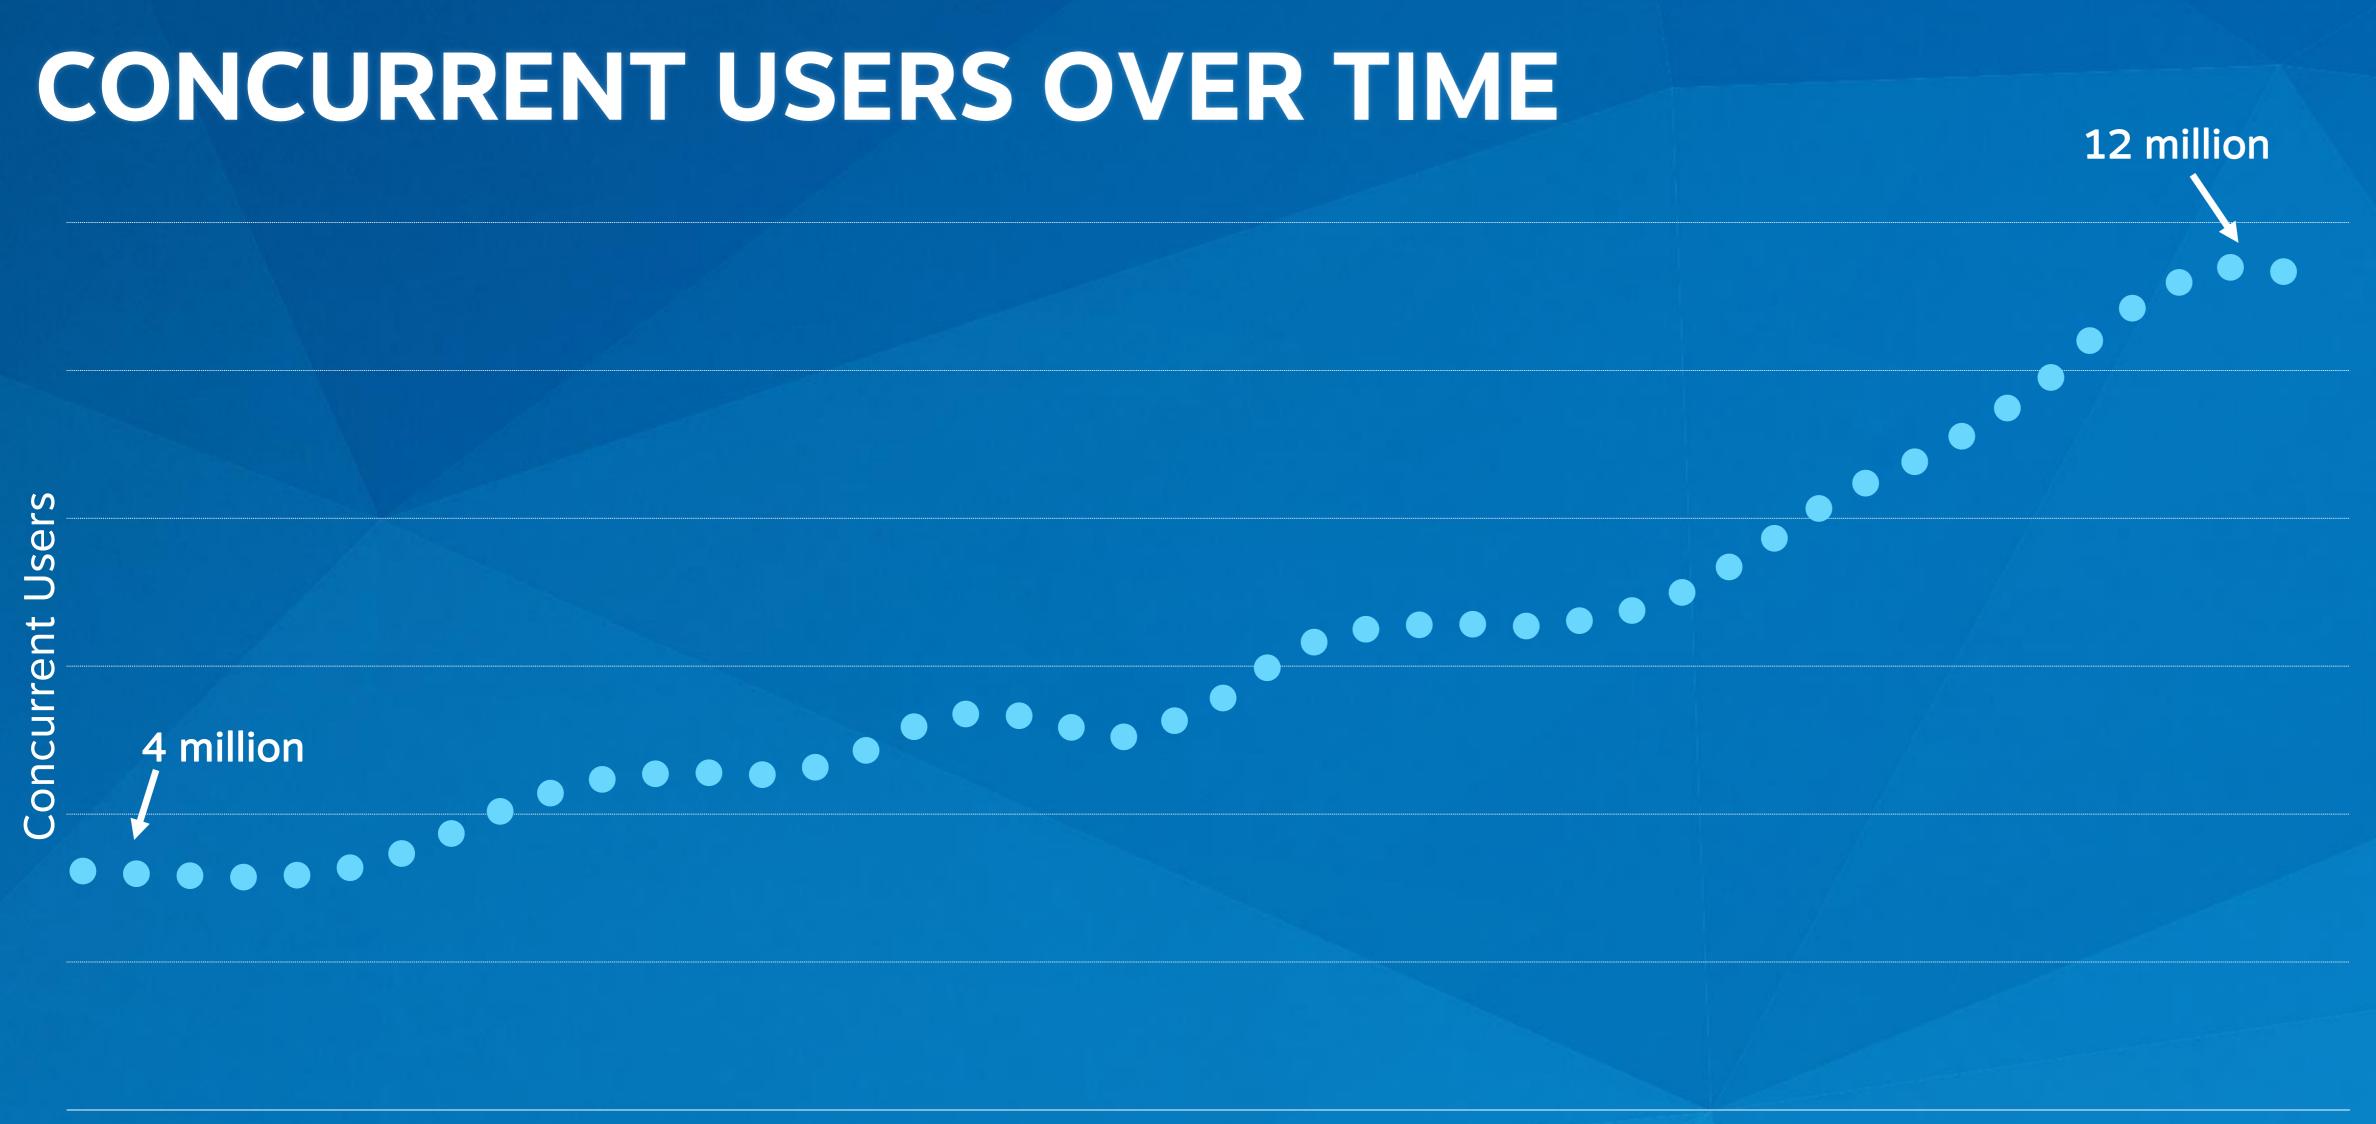

PDATE





### STEAM® DAYS







### STEAM® DAYS





Steam Growth

#### GAMES RELEASED OVER TIME







### STEAM® DAYS



Early Access

Free to Play

Adventure

Multiplayer

Simulation

Strategy

Indie

Casual

Puzzle

Foo

Strategy

Racing

Action

Casual

Indie

RPG









User Reviews:

OVERALL: Overwhelmingly Positive (5,139)



User Reviews: OVERALL: Very Positive (16,218)



User Reviews: OVERALL: Very Positive (56,669)



User Reviews: OVERALL: Very Positive (7,722)



User Reviews:

OVERALL: Overwhelmingly Positive (3,663)



User Reviews:

OVERALL: Overwhelmingly Positive (10,193)



User Reviews: OVERALL: Very Positive (22,378)



User Reviews:

OVERALL: Overwhelmingly Positive (29,053)



User Reviews: OVERALL: Very Positive (3,933)







### STEAM DAYS























2011 2012 2013 2014 2015 2016

#### MORE PLAYTIME PER USER MORE GAMES PER USER



Steam Growth - Since Dev Days 2014

#### % REGIONAL REVENUE GROWTH





Steam Growth - Since Dev Days 2014

#### % REGIONAL REVENUE GROWTH





Steam Growth

LOCALIZATION: 25 LANGUAGES

LOCAL CURRENCIES: 29 LOCAL CURRENCIES

LOCAL PAYMENT METHODS: 50+ LOCAL PAYMENT METHODS

WORLDWIDE CONTENT:

GAME DEVELOPERS IN 100+ COUNTRIES









































SeamNG. drive







STEAM















### STEAM: 2017 AND BEYOND







































Tilt Brush by Google

















STEAM®





#### MANY TO MANY









### STEAM® DAYS









#### THANK YOU

### STEAM® DAYS