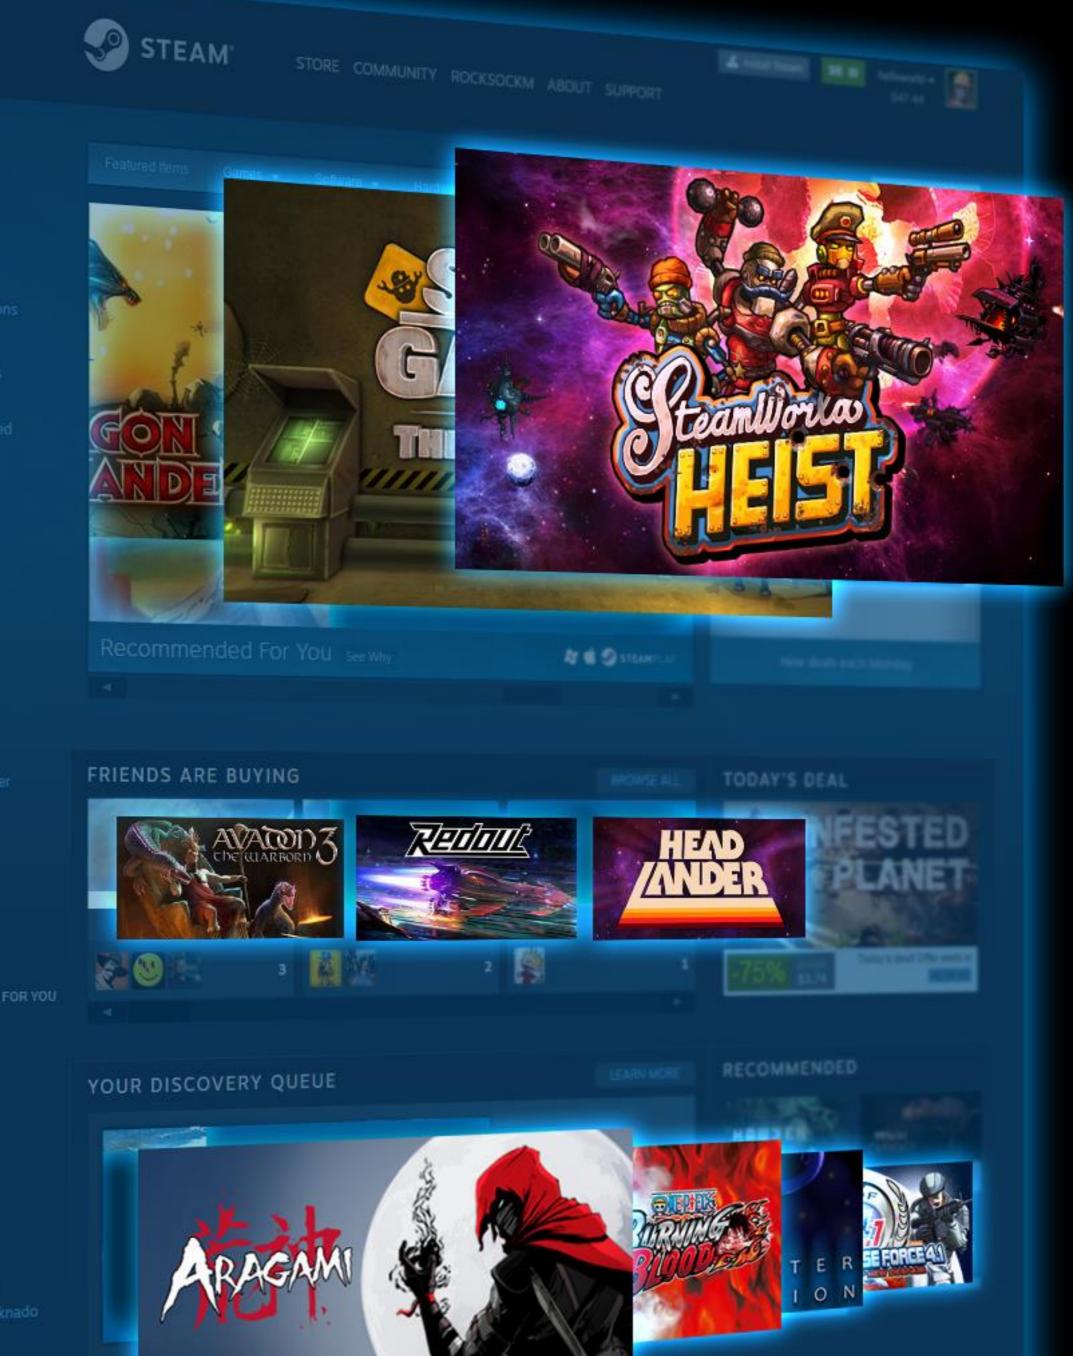

ive (3,663)



User Reviews:

OVERALL: Overwhelmingly Positive (10,193)



User Reviews: OVERALL: Very Positive (22,378)



User Reviews:

OVERALL: Overwhelmingly Positive (29,053)



User Reviews: OVERALL: Very Positive (3,933)







### STEAM DAYS























2011 2012 2013 2014 2015 2016

#### MORE PLAYTIME PER USER MORE GAMES PER USER



Steam Growth - Since Dev Days 2014

#### % REGIONAL REVENUE GROWTH





Steam Growth - Since Dev Days 2014

#### % REGIONAL REVENUE GROWTH





Steam Growth

LOCALIZATION: 25 LANGUAGES

LOCAL CURRENCIES: 29 LOCAL CURRENCIES

LOCAL PAYMENT METHODS: 50+ LOCAL PAYMENT METHODS

WORLDWIDE CONTENT:

GAME DEVELOPERS IN 100+ COUNTRIES









































SeamNG. drive







STEAM















### STEAM: 2017 AND BEYOND







































Tilt Brush by Google

















STEAM®





#### MANY TO MANY









### STEAM® DAYS









#### THANK YOU

### STEAM® DAYS